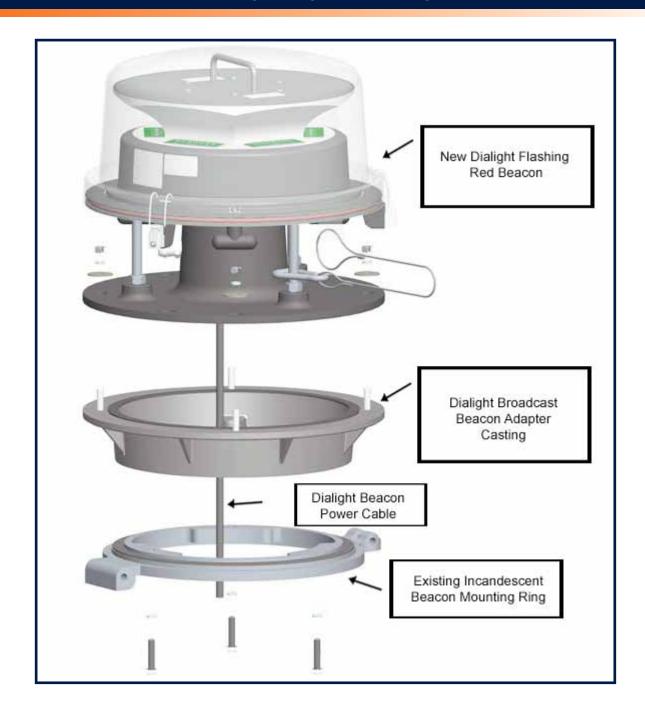

### **APPLICATION**

▲ The Dialight D264 Series retrofit adapter allows for simple retrofit of a new LED Beacon to an existing incandescent base eliminating the need to fully dismantle the old fixture. By simply removing the top half of the existing incandescent light, the retrofit adapter securely mounts to the existing hinge. Utilizing the fixed locating studs the new LED Beacon mounts simply on top. Power is supplied to the new beacon through a simple socket interface connection making it no more difficult then installing a new lamp.