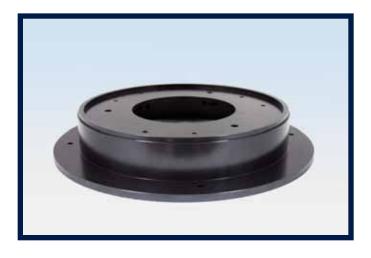

### **APPLICATION**

▲ The Dialight D264 Series retrofit adapter allows for simple retrofit of a new LED Beacon to an existing incandescent base eliminating the need to fully dismantle the old fixture. By simply removing the top half of the existing incandescent light, the retrofit adapter securely mounts to the existing hinge. Utilizing the fixed locating studs the new LED Beacon mounts simply on top. Power is supplied to the new beacon through a simple socket interface connection making it no more difficult then installing a new lamp.

#### **MATERIALS/FINISH**

▲ The 264 Series Beacon Retrofit Adapter is designed for durability made from cast aluminum with all stainless steel hardware.

| ORDERING INFORMATION |                  |  |
|----------------------|------------------|--|
|                      |                  |  |
| Product              | Description      |  |
| D264-3002            | Retrofit Adapter |  |

# **MECHANICAL DRAWING**